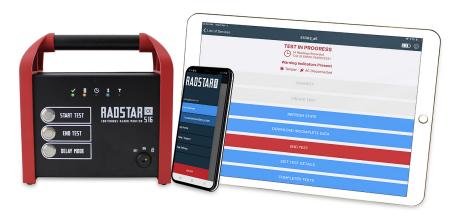

#### RADON MANAGEMENT CLOUD

The **Radon Management Cloud** is the web-hosted application that will provide you access to manage your company's testers, test details, and reporting features. We have developed both a mobile application and a desktop application you will use in the field to start, stop and synchronize your radon test results to the **Radon Management Cloud**.