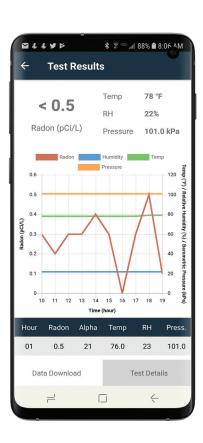

#### RADON MANAGEMENT CLOUD

The **Radon Management Cloud** is the web-hosted application that will provide you access to manage your company's testers, test details, and reporting features. We have developed both a mobile application and a desktop application you will use in the field to start, stop and synchronize your radon test results to the **Radon Management Cloud**.